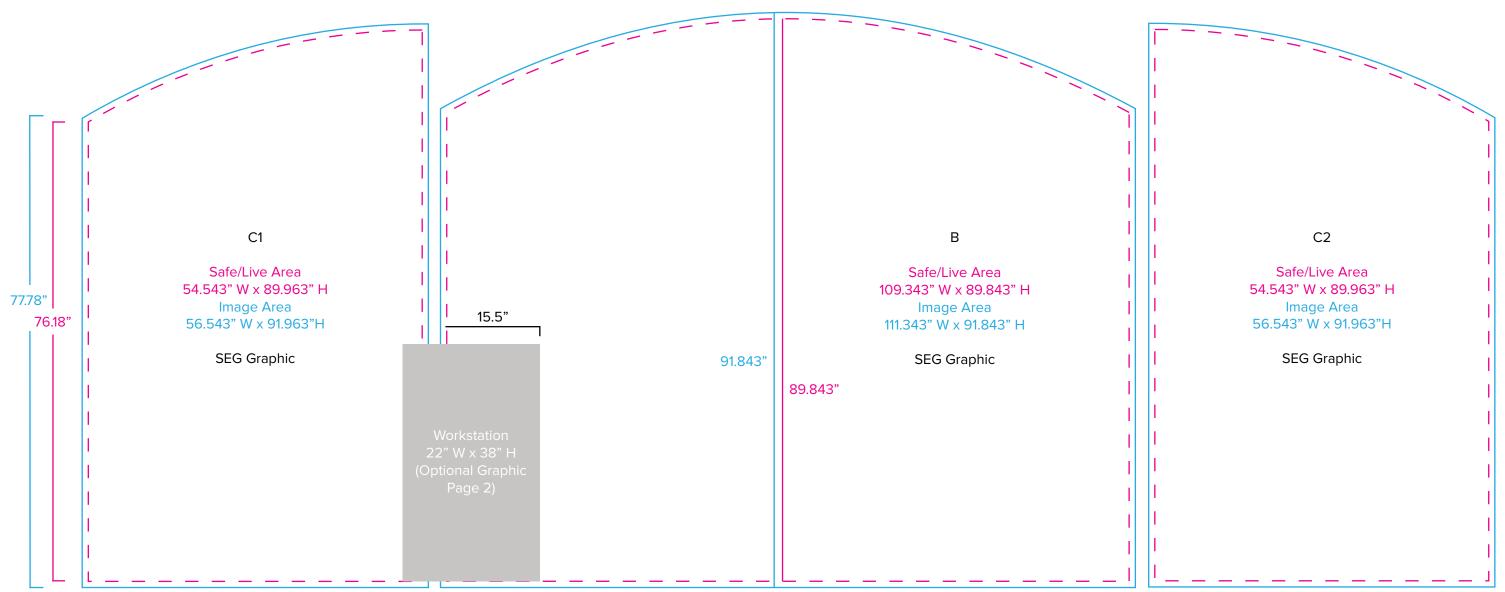

Graphic Template 10 x 20 Inline Exhibit Flat, Arched Center & Side Panels - SEG Graphics

NOTE: All Raster Art (jpg, tiff,psd, png, etc.) must be at least 100 dpi at print size.

Standard kits are often customized. Please check with Customer Service to ensure that this template matches your specific job.