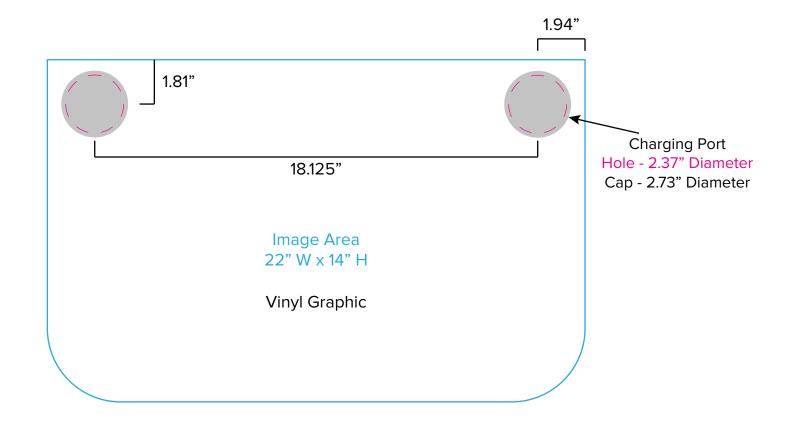

Page 1 4.2020

Graphic Template
Backwall Workstation Countertop – Vinyl Graphics

NOTE: All Raster Art (jpg, tiff,psd, png, etc.) must be at least 100 dpi at print size.

Standard kits are often customized. Please check with Customer Service to ensure that this template matches your specific job.