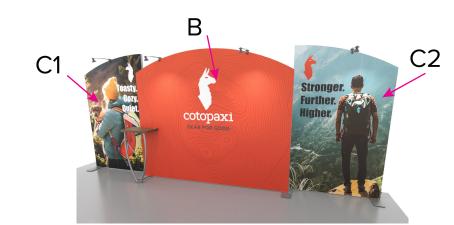

Graphic Template 10 x 20 Inline Exhibit Flat, Arched Center & Side Panels - SEG Graphics

NOTE: All Raster Art (jpg, tiff,psd, png, etc.) must be at least 100 dpi at print size.

Standard kits are often customized. Please check with Customer Service to ensure that this template matches your specific job.